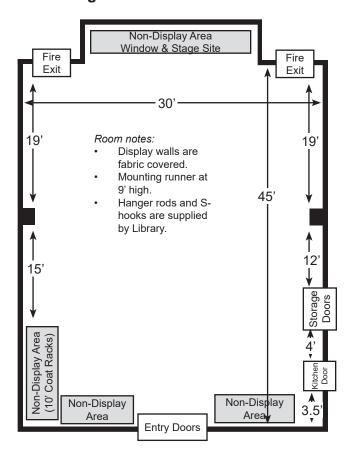

# Exhibit Room: Helderberg Room

**For further information**, or to arrange to hold an exhibit for your non-profit organization, please contact Luanne Nicholson at nicholsonl@guilderlandlibrary.org, or call 518-456-2400 x 112.