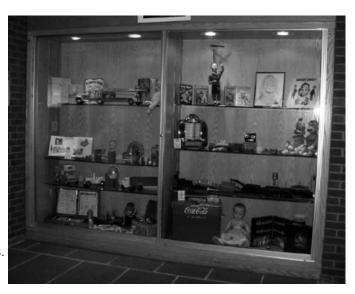

### **Display Cases**

(See picture of one set of cases, at right.)
Available in sets of two, left side and right side.

#### Case Dimensions:

Width: 54.5"Height: 78"Depth: 18"

· Depth of glass shelving: 12"

· Oak wood. Slate floor. Brick surround.

Case is secured with keyed commercial cylinder lock.

#### Notes:

1. Center divider prevents "double-wide" displays.

2. There are two sets of double cases.

3. Glass shelving is vertically adjustable in standard 1" increments. Shelf mounting is via spring clips.