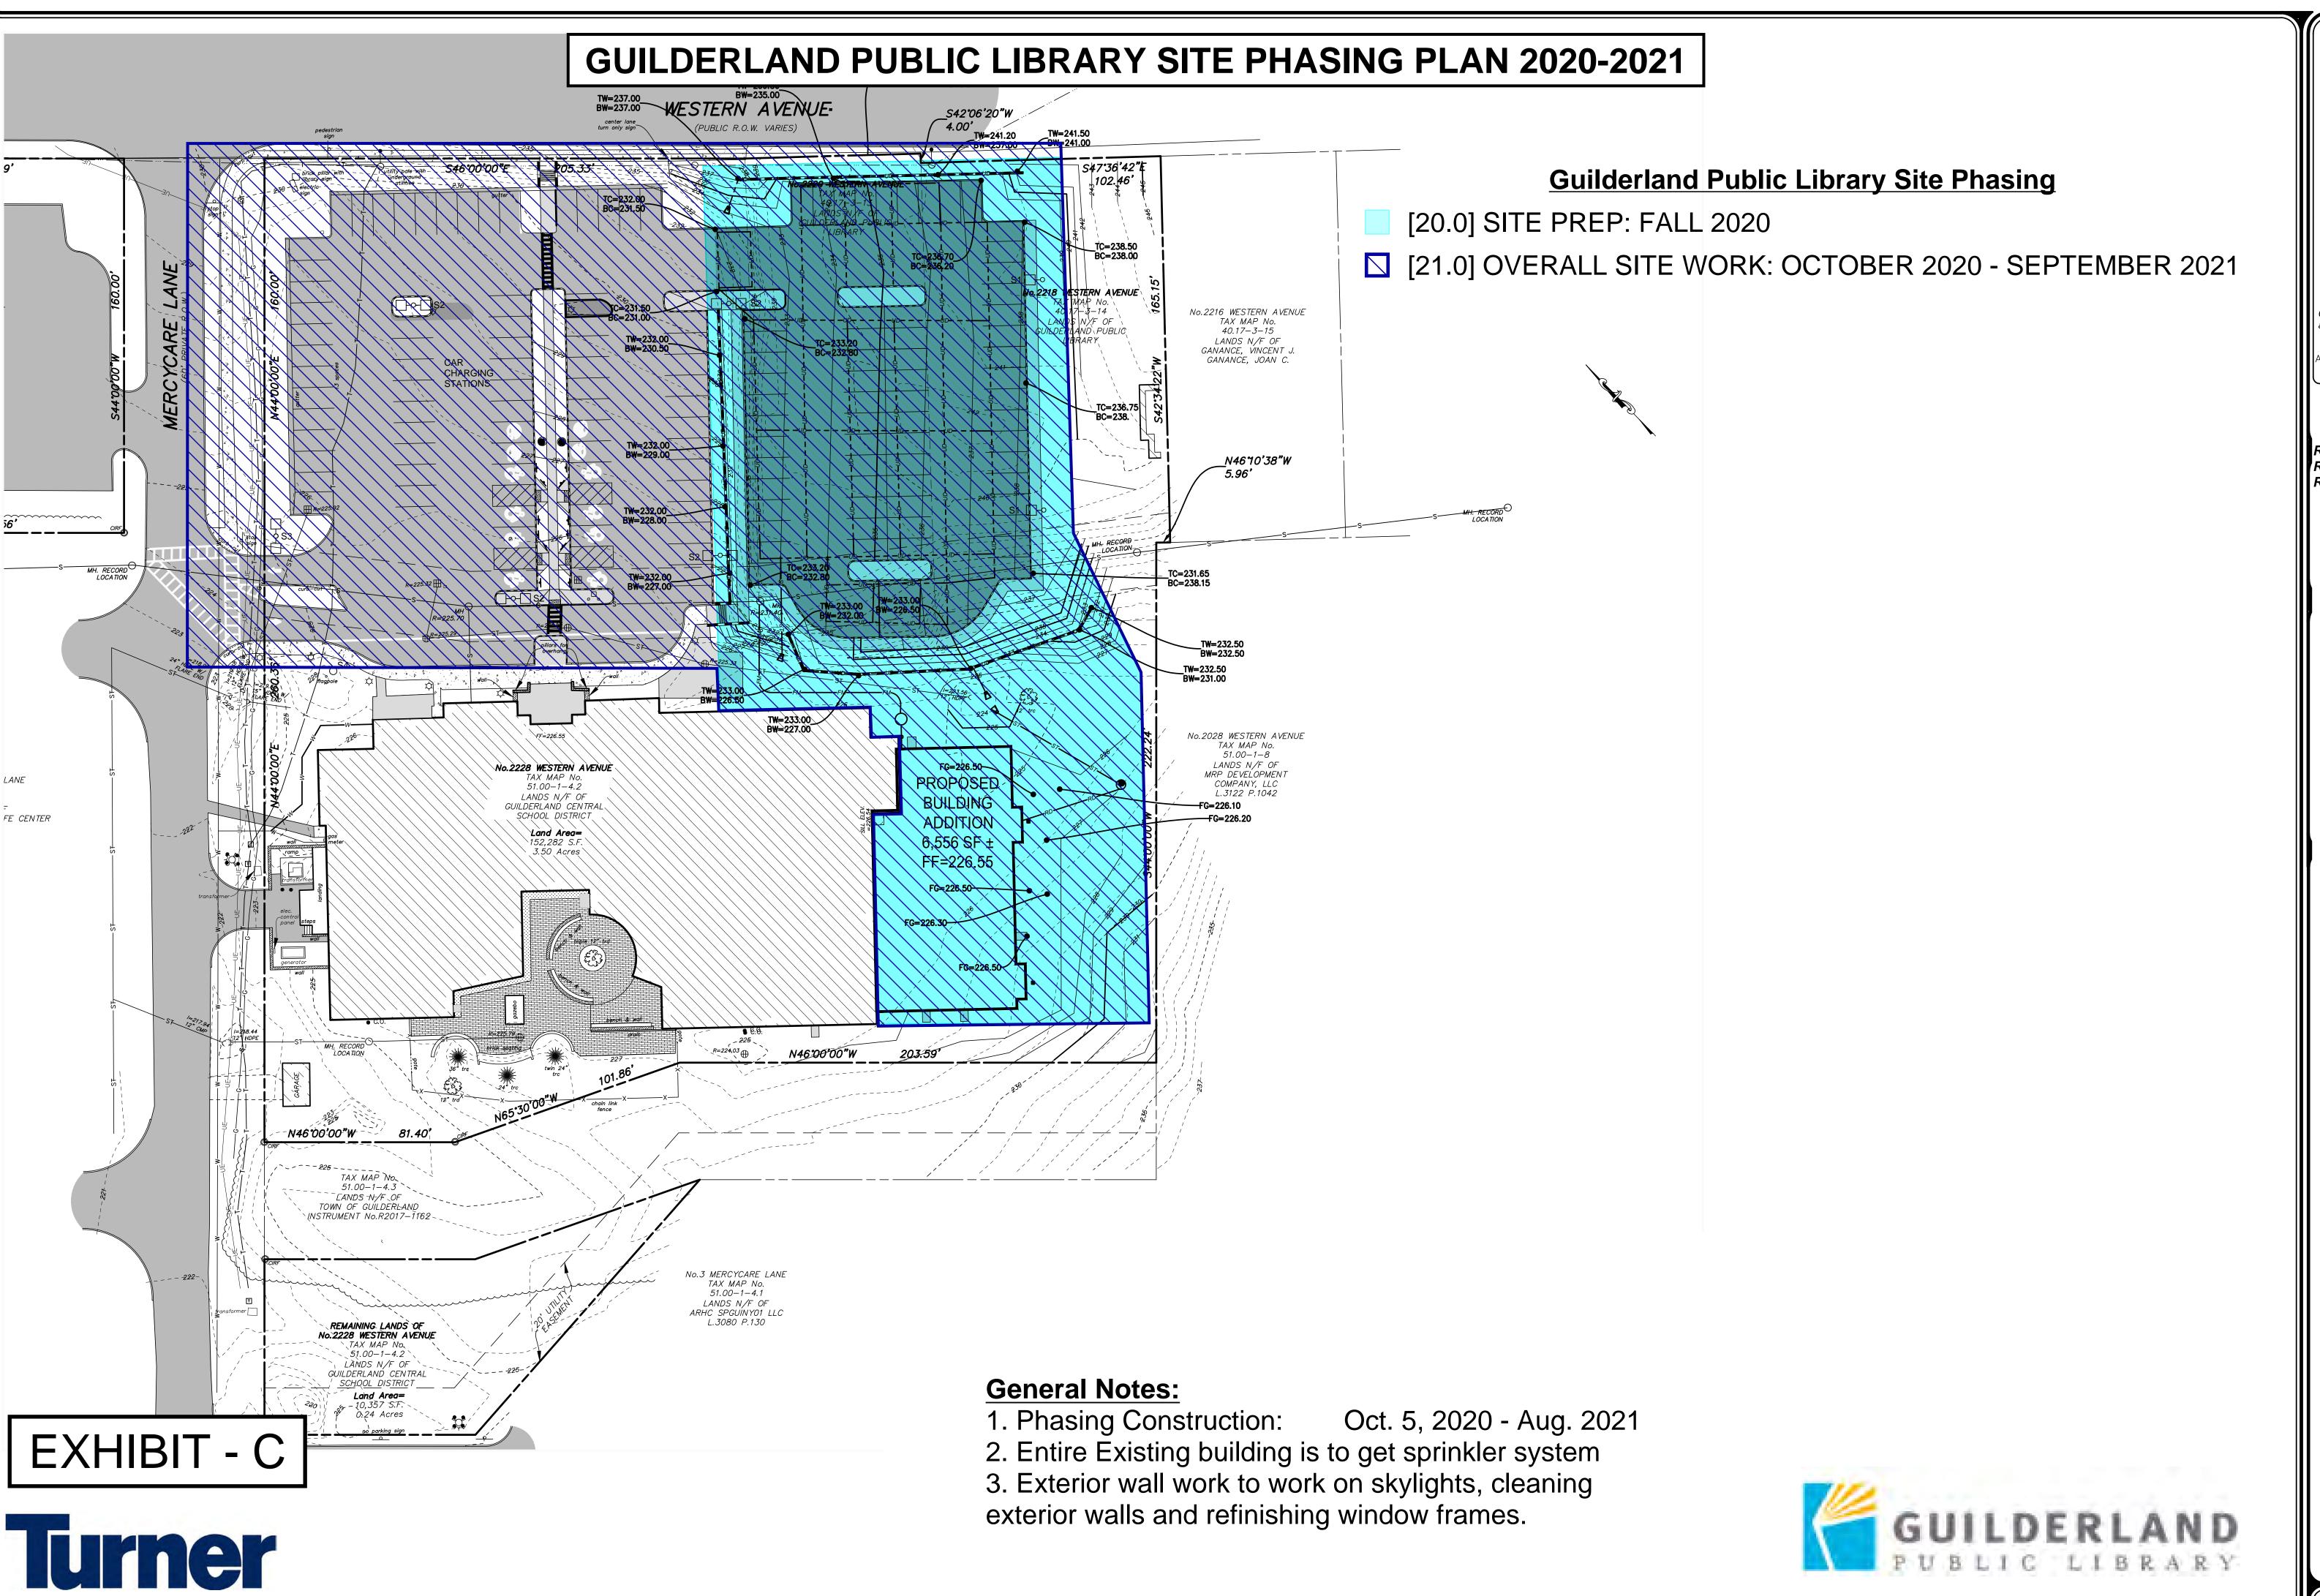

## **General Notes:**

- 1. Phasing Construction: Oct. 5, 2020 Aug. 2021
- 2. Entire Existing building is to get sprinkler system
- 3. Exterior wall work to work on skylights, cleaning exterior walls and refinishing window frames.