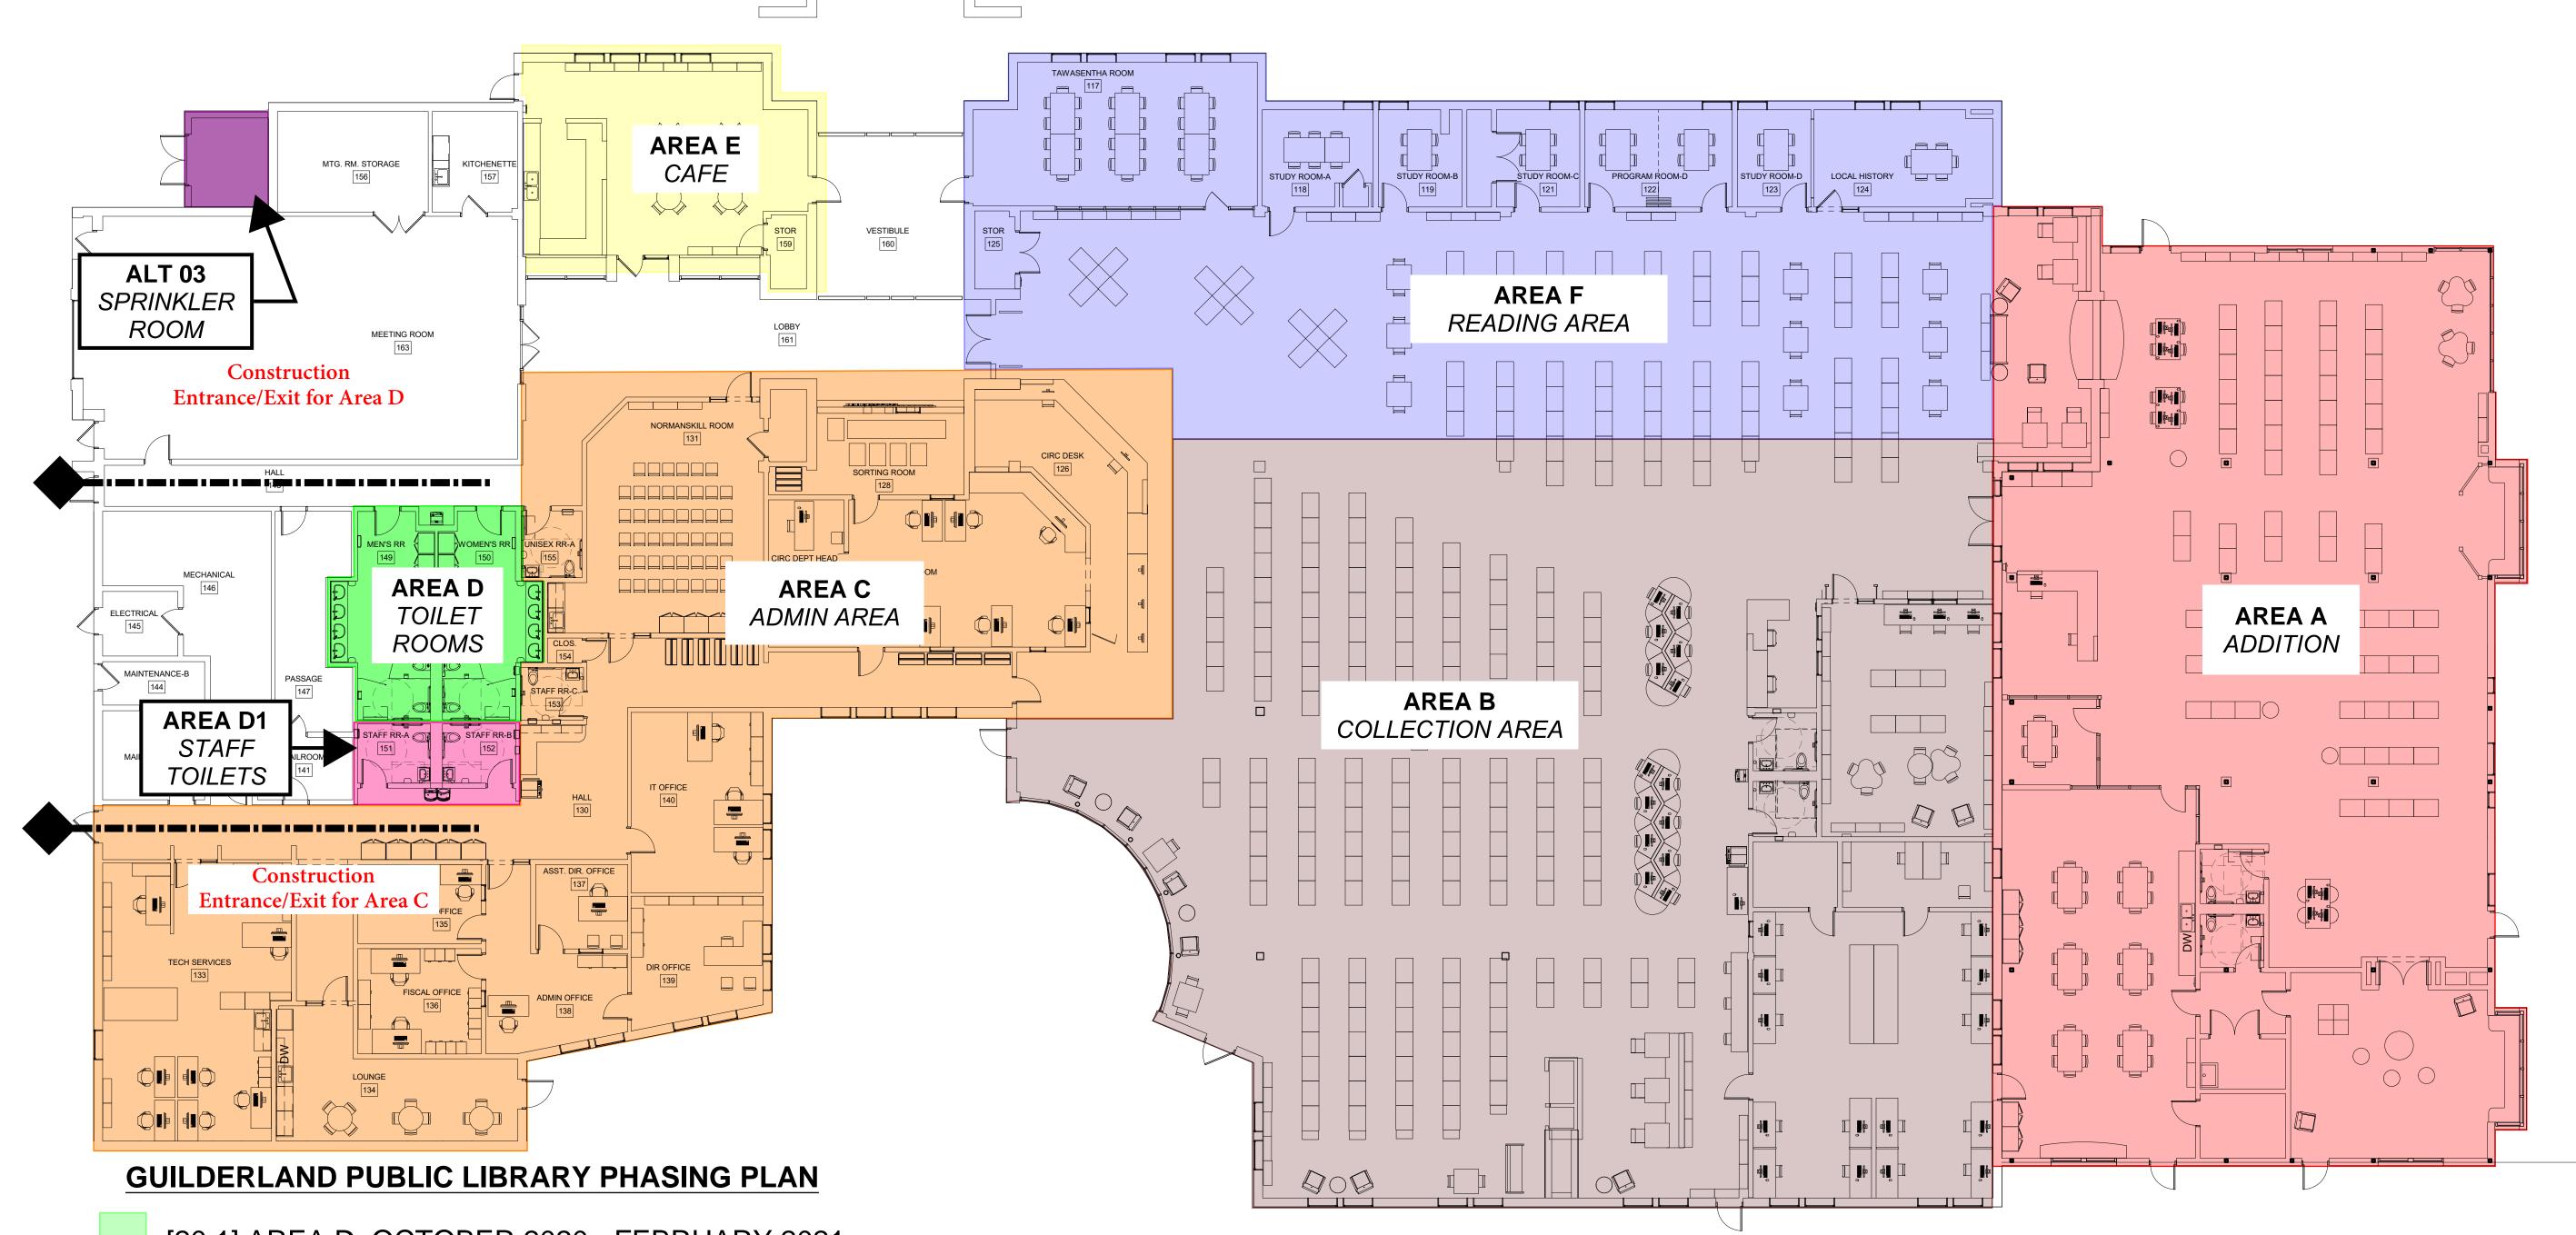

## **GUILDERLAND PUBLIC LIBRARY PHASING PLAN 2020-2021**

- [20.1] AREA D: OCTOBER 2020 FEBRUARY 2021
- [20.2] AREA A: OCTOBER 2020 MAY 2021
- [20.3] ALT #03: OCTOBER 2020 APRIL 2021
- [21.1] AREA C: JANUARY 2021 MAY 2021
- [21.2] AREA D1: MARCH 2021 MAY 2021
- [21.3] AREA E: MAY 2021
- [21.4] AREA F: MAY 2021 AUGUST 2021
- [21.5] AREA B: JUNE 2021 -AUGUST 2021

## **General Notes:**

- 1. Phasing Construction: Oct. 5, 2020 Aug. 2021
- 2. Entire Existing building is to get sprinkler system
- 3. Exterior wall work to work on skylights, cleaning exterior walls and refinishing window frames.