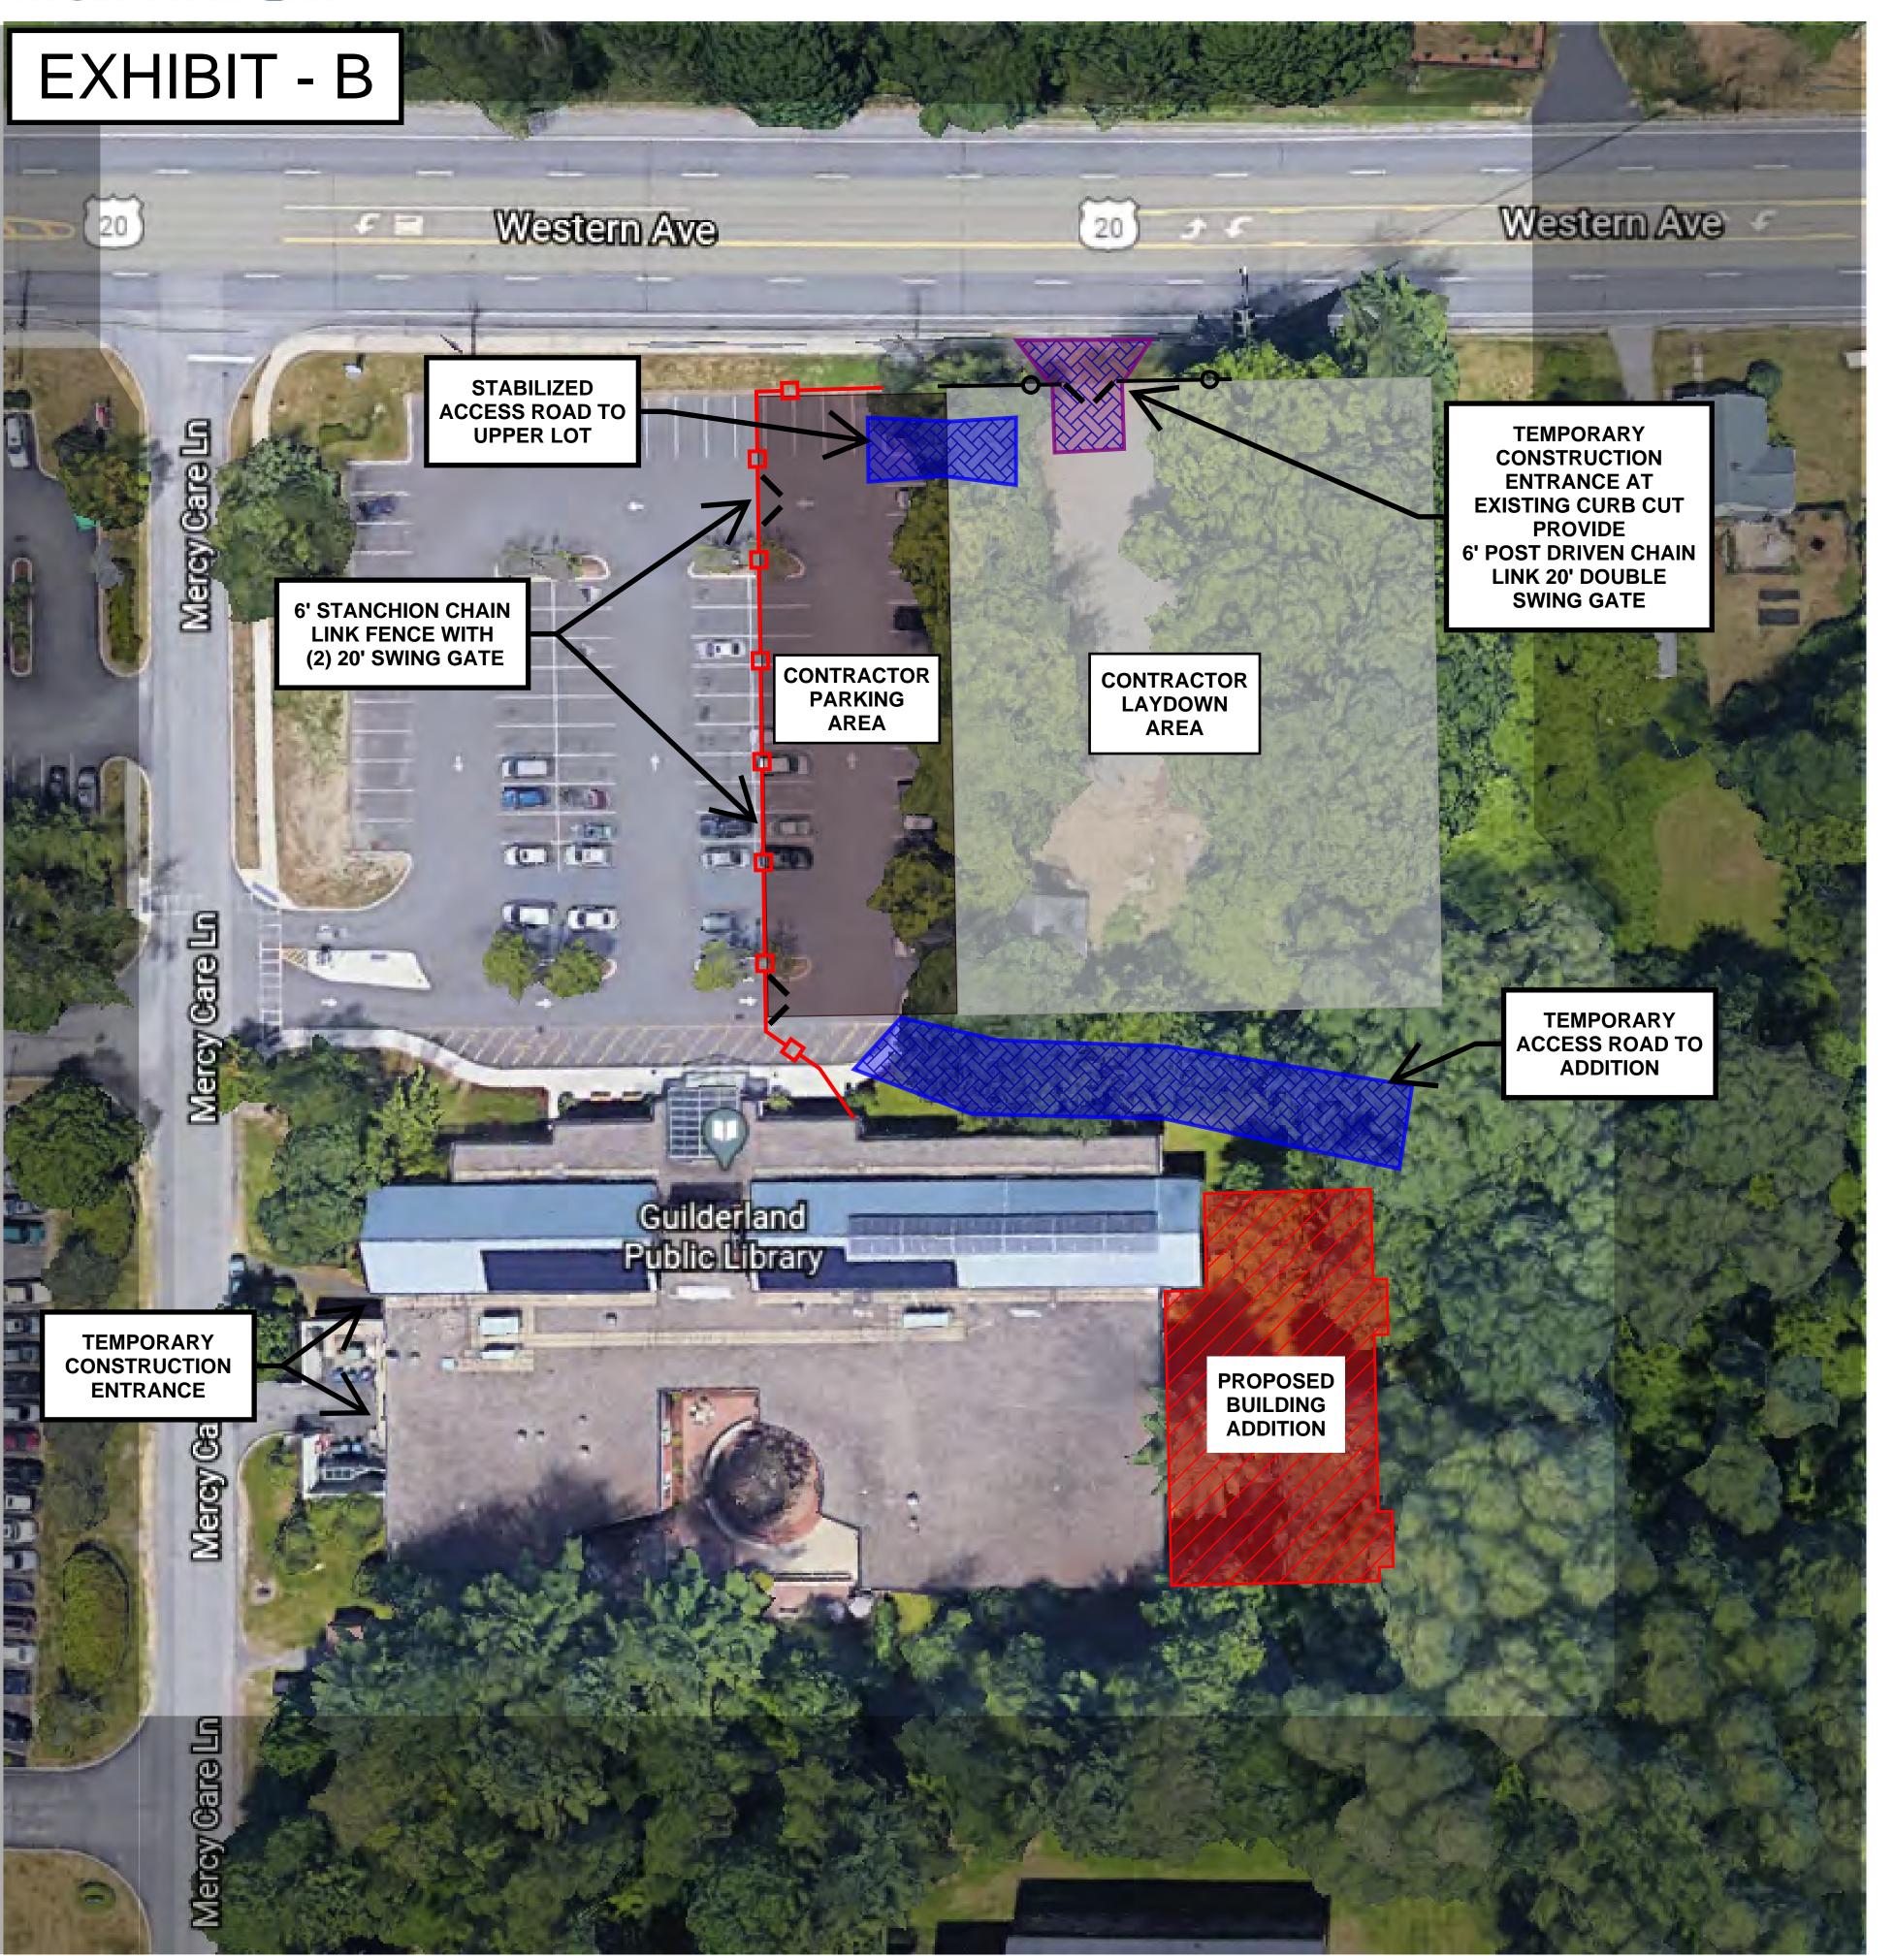

## **GUILDERLAND PUBLIC LIBRARY SITE LOGISTICS PLAN**

| <b>LEGEND</b>                        |
|--------------------------------------|
| Contractor Laydo                     |
| Stabilized Tempo<br>Construction Roa |
| Stabilized Tempo<br>Construction Ent |
| 6' Stanchion Chai                    |
| 6' Post Driven Ch                    |
| 20' Swing Gate (                     |
| Temp. Chemical                       |
|                                      |

## Notes:

own Area orary he orary trance

ain Link Fence

hain Link Fence

( 2 EA)

Toilets (3 ea.)

(1) General Contractor to maintain fencing for duration of project.
(2) Coordinate fence installation timing with site utility work.
(3) Coordinate temporary fencing install with work of all contractors.
(4) Site contractor to remove and restore grounds at completion and/or owner acceptance.
(5) Refer to Special Provisions and Multiple Contract Summary further details.